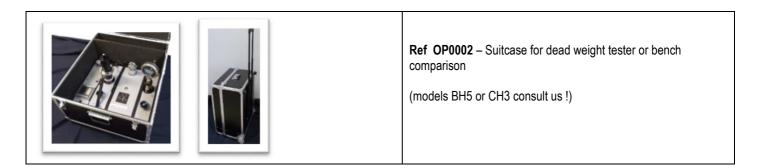

ions sans engager notre société d'aucune façon / RE. ENR.297 - Rév. : D - le 20/03/2024

# - Unit supplied with : Operating instructions / unit data sheet / G1/2 outlet connector / tools Note: All our documents are delivered in French + English

### ✓ Standard device dimensions



## $\checkmark$ Options of the generator

## - Ref OP0158 : reservoir pump 327cm<sup>2</sup>

## ✓ Accessories



Ref OP0057 accessories tools Ref OP0023 Separator all fluids up to 800 Ref OP0025 Kit drain tank ref OP0037 - suitcase with 17 connectors M + G + NPT + BSP-TR Ref OP0171 suitcase connectors G / Ref OP0172 suitcase connectors NPT / Ref OP0173 suitcase connectors BSP-TR / Ref OP0174 suitcase connectors M Ref OP0062 Bench cleaning Ref OP0303 Control bloc for pressure gauges

## ✓ Suitcase for transport



## $\checkmark$ Transport and packaging

## - Packaging : pack is provide for the shipping

| Designation/Reference | Dimension / carton or<br>shipping crate | Weight empty /<br>total weight (packaging + device) |  |
|-----------------------|-----------------------------------------|-----------------------------------------------------|--|
| packaging             | 480 x 480 x 340 mm                      | Total weight ±30 kg                                 |  |



- Note: Shipping is extra. Size may vary if accessories are purchased with the unit.

## $\checkmark$ Other models available in the range CO

(Datasheet is available on request or on our website : www.aremeca-instrumentation.com)

|         | Measuring range           |            |             |  |
|---------|----------------