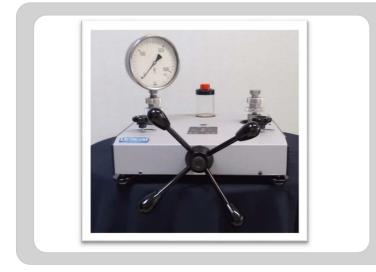

#### ✓ Applications

The range of compressors is designed to test, adjust and calibrate measuring instruments mechanical or electronic pressure by comparison (pressure gauges, pressure transmitters or sensors or switches).

These generators are equipped with a pressure tank visible level, two valves connected by a set of two-stage variable volumes. The capstan can generate the pressure pushing the fluid through the variable volumes to fittings provided for receiving the pressure instruments.

These compressors are designed for industry or laboratory. They are robust and easy to use and have a very high long-term stability.

They have the opportunity to grow in dead weight tester by simply adding a kit with : a set piezometric and a set of weights.