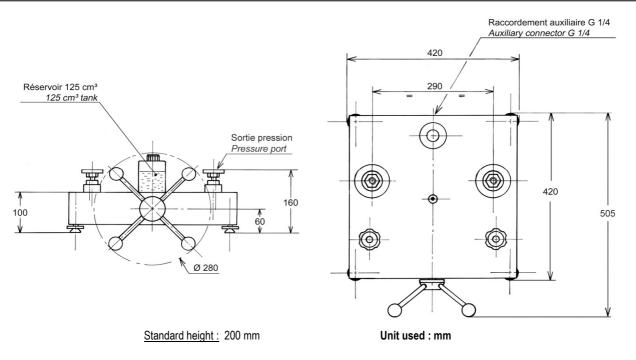

l                                                         |
|                              |                                                                         |

Fabricant : AREMECA - ZI Sud Rue Marc Seguin - 41100 VENDOME

Tel: +33 (0)2.54.80.79.30 - Fax: +33 (0)2.54.80.79.31 - Mail: aremeca@wanadoo.fr - Web: www.aremeca-instrumentation.com ou www.aremeca.fr Nº de TVA intracom : FR19 349237412 - IBAN : FR76 1870 7007 8900 9215 0743 004 - SWIFT (BIC) : CCBPFRPPUER

ent n'est pas conti Ce docum ns aux fabrications sans engager notre société d'aucune façon / RE. ENR.297 - Rév. : D - le 20/03/2024

# - Unit supplied with : Operating instructions / unit data sheet / G1/2 outlet connector / tools Note: All our documents are delivered in French + English

### ✓ Standard device dimensions



## $\checkmark$ Options of the generator

## - Ref OP0158 : reservoir pump 327cm<sup>2</sup>

## ✓ Accessories



Ref OP0057 accessories tools Ref OP0023 Separator all fluids up to 800 Ref OP0025 Kit drain tank ref OP0037 - suitcase with 17 connectors M + G + NPT + BSP-TR Ref OP0171 suitcase connectors G / Ref OP0172 suitcase connectors NPT / Ref OP0173 suitcase connectors BSP-TR / Ref OP0174 suitcase connectors M Ref OP0062 Bench cleaning Ref OP0303 Control bloc for pressure gauges

## ✓ Suitcase for transport



## $\checkmark$ Transport and packaging

## - Packaging : pack is provide for the shipping

| Designation/Reference | Dimension / carton or<br>shipping crate | Weight empty /<br>total weight (packaging + device) |  |
|-----------------------|------------------------------------